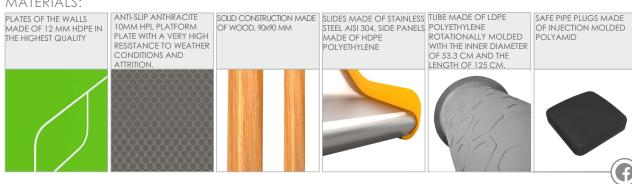

| 59 cm        |
| Amount of users                                                                                                                  | 9            |
| Product complies with EN 1176-1:2017-12                                                                                          | YES          |
| Availability of spare parts                                                                                                      | YES          |
| Age range                                                                                                                        | 1-8          |
| According to EN 1176-1:2017-12 norm, the product requires applying a safety surface according to the product's free fall height. |              |





**SMART** 00810



## MATERIALS: