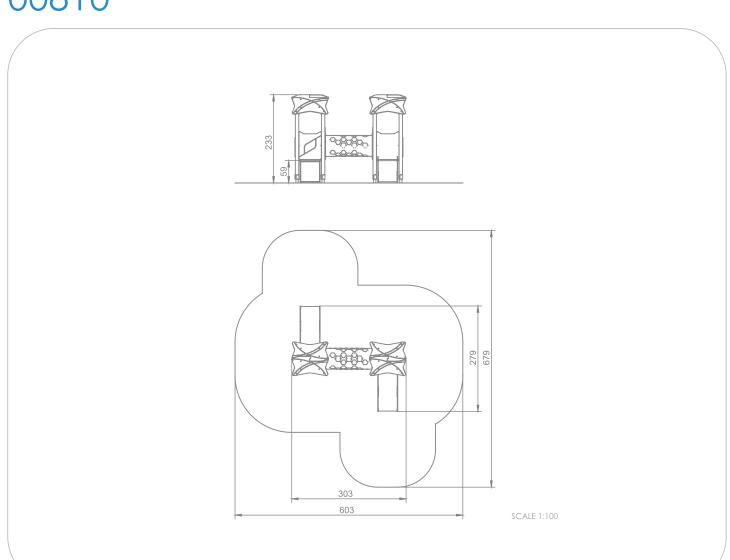

## INFORMATION ABOUT THE PRODUCT

| Dimensions                                                                                                                       | 279 x 303 cm |
|----------------------------------------------------------------------------------------------------------------------------------|--------------|
| Safety zone                                                                                                                      | 679 x 603 cm |
| Safety zone area                                                                                                                 | 28,1 m²      |
| Overall height                                                                                                                   | 233 cm       |
| Free fall height                                                                                                                 | 59 cm        |
| Amount of users                                                                                                                  | 9            |
| Product complies with EN 1176-1:2017-12                                                                                          | YES          |
| Availability of spare parts                                                                                                      | YES          |
| Age range                                                                                                                        | 1-8          |
| According to EN 1176-1:2017-12 norm, the product requires applying a safety surface according to the product's free fall height. |              |