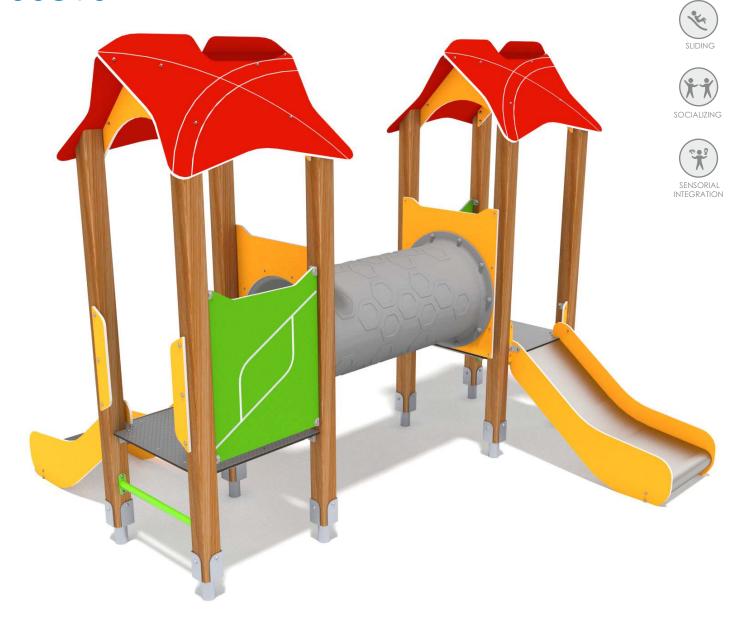

00810 SMART

## INFORMATION ABOUT THE PRODUCT

| Dimensions                                                                                                                       | 279 x 303 cm |
|----------------------------------------------------------------------------------------------------------------------------------|--------------|
| Safety zone                                                                                                                      | 679 x 603 cm |
| Safety zone area                                                                                                                 | 28,1 m²      |
| Overall height                                                                                                                   | 233 cm       |
| Free fall height                                                                                                                 | 59 cm        |
| Amount of users                                                                                                                  | 9            |
| Product complies with EN 1176-1:2017-12                                                                                          | YES          |
| Availability of spare parts                                                                                                      | YES          |
| Age range                                                                                                                        | 1-8          |
| According to EN 1176-1:2017-12 norm, the product requires applying a safety surface according to the product's free fall height. |              |